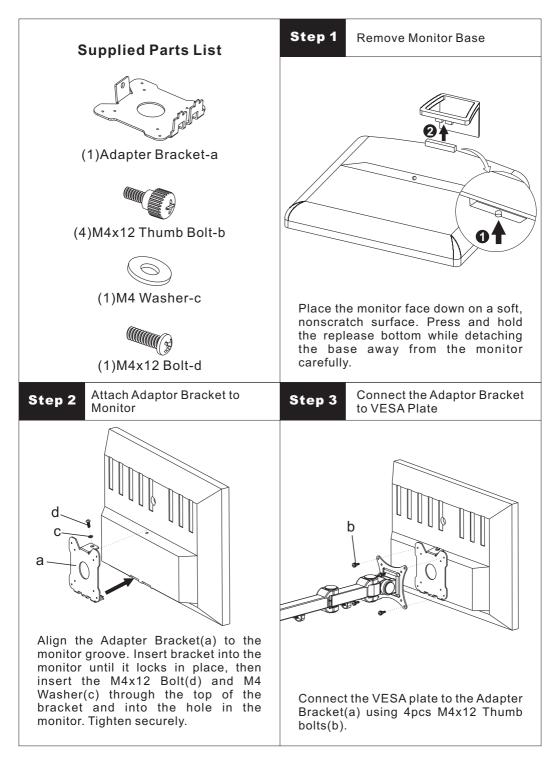

## UNPACKING INSTRUCTIONS

- Carefully open the carton, remove contents and lay out on cardboard or other protective surface to avoid damage.
- Check package contents against the Supplied Parts List in the next page to assure that all components were received undamaged. Do not use damaged or defective parts.
- Carefully read all instructions before attempting installation.