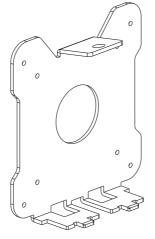

## UNPACKING INSTRUCTIONS

- Carefully open the carton, remove contents and lay out on cardboard or other protective surface to avoid damage.
- Check package contents against the Supplied Parts List in the next page to assure that all components were received undamaged. Do not use damaged or defective parts.
- Carefully read all instructions before attempting installation.